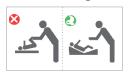

The side tilts keep the baby steady, avoiding all accidental falls.

#### Safety

Optimal side support to keep baby steady