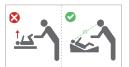

### Currently the changing mat, but now there is SOFALANGE!

The search for THE perfect changing mat is over, Sofalange is here! A revolutionary diaper changing pad that will enhance this important bonding moment between parent and baby, thanks to a unique concept: the inclination keeps the baby's head at an angle to avoid reflux, and enables the baby to look directly at its parents instead of looking at the ceiling. This contact is an important part of the bonding experience and soothes the baby.

The side tilts keep the baby steady, avoiding all accidental falls.

#### Safety

Optimal side support to keep baby steady