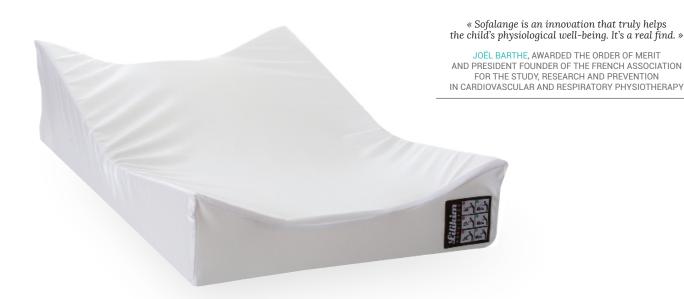

#### Well-being

Reduces reflux

Sold with an anti-bacterial & waterproof protective liner Dimensions: 80 x 48 x 20 x 25 cm

# **Sofalange Liner**

The Sofalange changing mat is designed to ensure the well-being of the baby until potty trained.

Lilikim has created a range of fitted mat liners for the Sofalange especially,
to add to this unique concept and bonding experience.

# Organic cotton cover

- 100% organic cotton
- Dimensions: 80 x 48 x 20 x 25 cm
  - Made in Europe