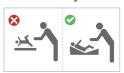

### Currently the changing mat, but now there is SOFALANGE!

The search for THE perfect changing mat is over, Sofalange is here! A revolutionary diaper changing pad that will enhance this important bonding moment between parent and baby, thanks to a unique concept: the inclination keeps the baby's head at an angle to avoid reflux, and enables the baby to look directly at its parents instead of looking at the ceiling. This contact is an important part of the bonding experience and soothes the baby.

#### **Exchange**

Quality eye contact during diaper changing time