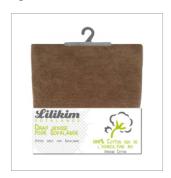

# **Sofalange Liner**

The Sofalange changing mat is designed to ensure the well-being of the baby until potty trained.

Lilikim has created a range of fitted mat liners for the Sofalange especially,
to add to this unique concept and bonding experience.

# Organic cotton cover

- 100% organic cotton
- Dimensions: 80 x 48 x 20 x 25 cm
  - Made in Europe

## Viscose cover

- 51% viscose, 34% cotton, 15% polyester
  - Dimensions: 80 x 48 x 20 x 25 cm
    - Made in Europe